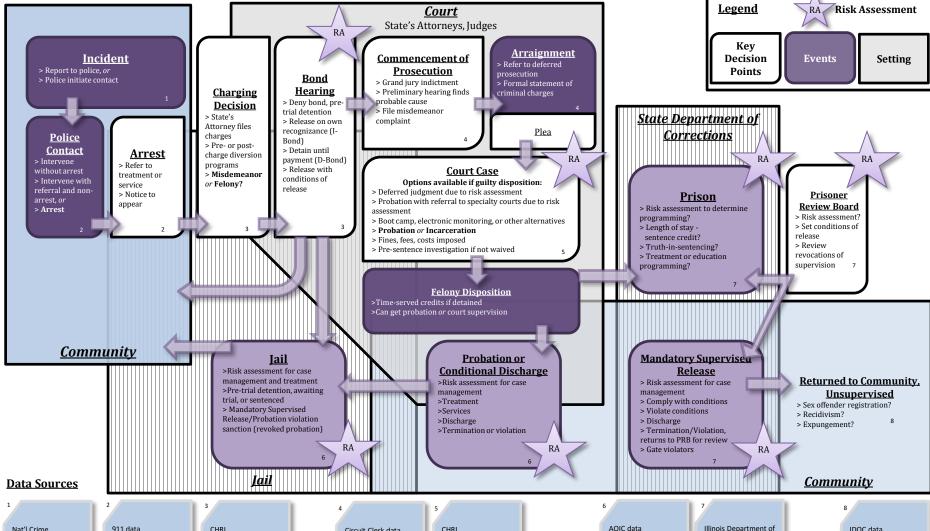

## Felony Movement Through The Illinois Criminal Justice System

With Accompanying Data Sources

Iune 10. 2014

Nat'l Crime Victimization Survey

Nat'l Incident-Based Reporting System

Chicago Police Department (CPD) Data Portal

Criminal History Report Info (CHRI)

Automated Victim Notification System

Circuit Clerk data

Case management

Admin. Office of Illinois Court (AOIC) data

Circuit Clerk data AOIC data

Case management data

Circuit Clerk data

Case management

Pre-sentence investigation data AOIC data

Circuit Clerk data

County Jail data

Risk assessment results

Case management and programming data

Illinois Department of Corrections (IDOC) data

Case management and programming data

Treatment provider data

ISP Sex Offender registry

CHRI / Illinois Criminal Justice Information Authority (ICJIA) Recidivism tool